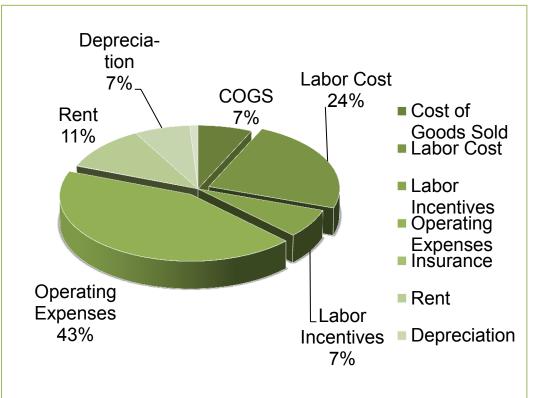

## **FINANCIAL ANALYSIS**

#### Revenue Mix

| Massage  | 49% |
|----------|-----|
| Skincare | 42% |
| Retail   | 9%  |

Projection Period: 5 years

Estimation based on conservative ratios & inflation rate

May 18, 2011 Bali