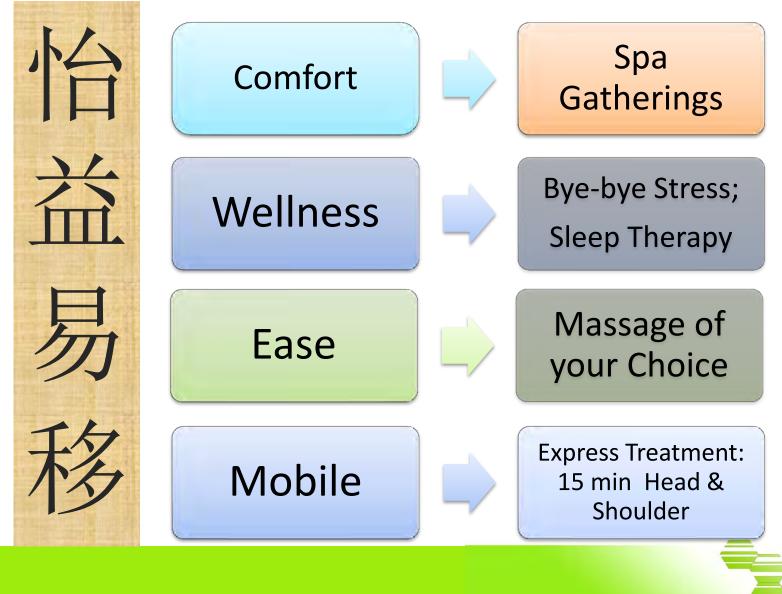

### What is *Yi* Spa all about? **THE CONCEPT**

May 18, 2011 Bali

May 18, 2011 Bali

Yi Spa is an intriguing urban day spa offering destressing treatments in a relaxing and unpretentious environment to those who live a busy life

### Who are Yi Spa Targeting? THE CUSTOMERS

May 18, 2011 Bali

## **SECONDARY MARKET SEGMENTS**

- Holiday Makers
  - Couples
  - Friends
  - Families

What is Yi Spa Offering to Its Guests?