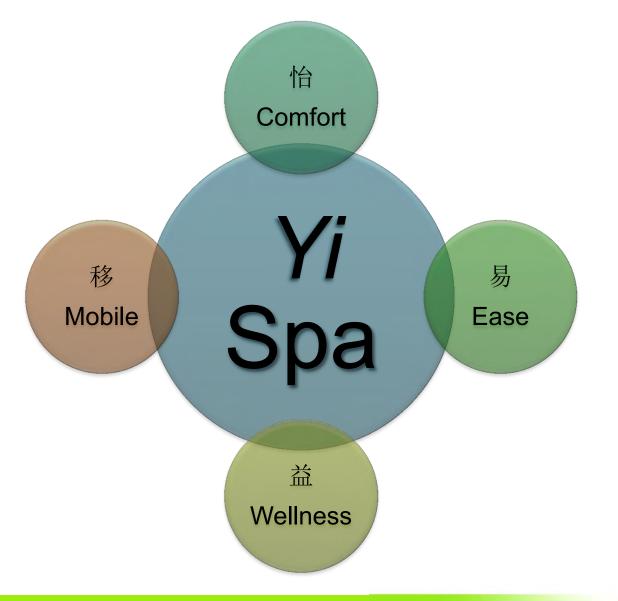

### What is *Yi* Spa all about? **THE CONCEPT**

May 18, 2011 Bali

May 18, 2011 Bali

Yi Spa is an intriguing urban day spa offering destressing treatments in a relaxing and unpretentious environment to those who live a busy life