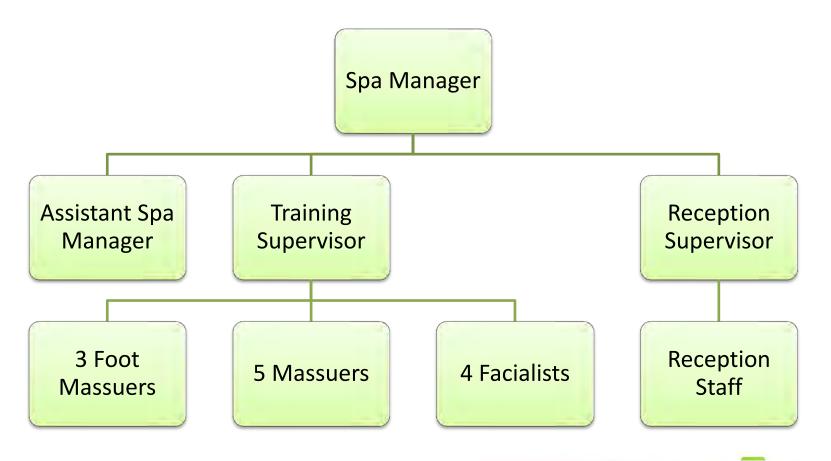

## How is *Yi* Spa Operated? OPERATIONS MANAGEMENT

May 18, 2011 Bali

Human Resource

32

## **OPERATION**

#### Human Resource

Higher salary and consistent training