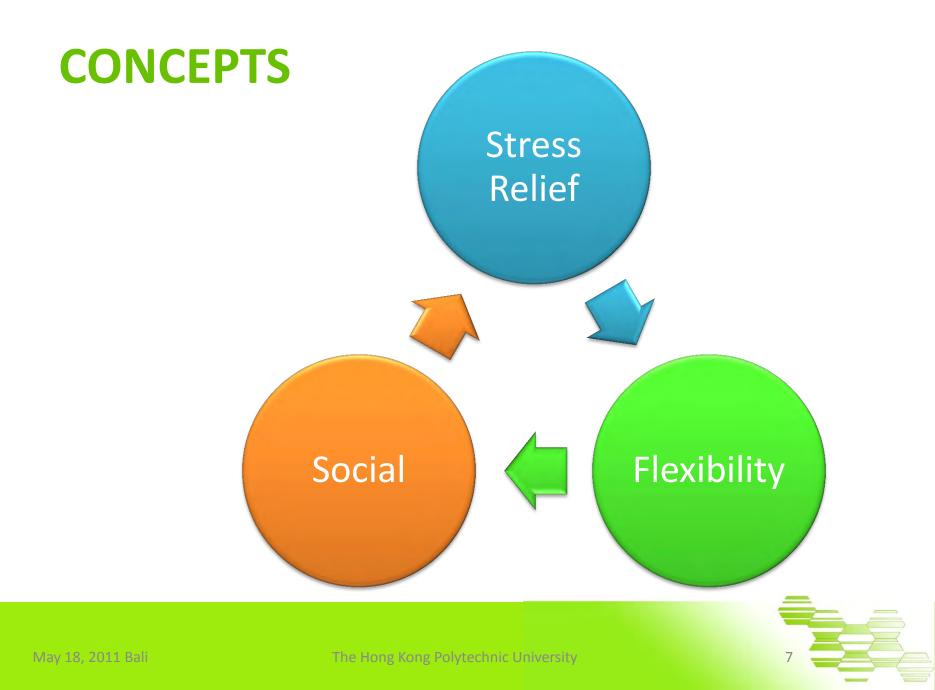

### What is *Yi* Spa all about? **THE CONCEPT**

May 18, 2011 Bali

May 18, 2011 Bali

Yi Spa is an intriguing urban day spa offering destressing treatments in a relaxing and unpretentious environment to those who live a busy life