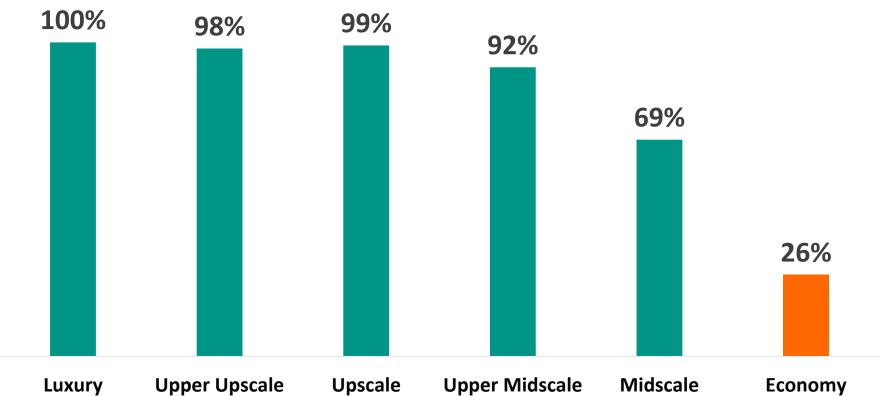

#### **Gyms Are A Commodity...**

#### ... Except In Lower End Hotels...

<sup>\*</sup>Hotels with Exercise Room / Health / Fitness Facility, AH&LA Lodging Survey, 2017