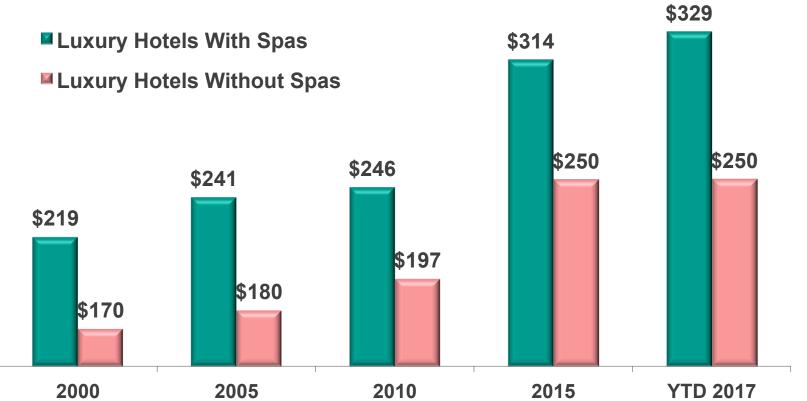

#### ADR For Luxury Hotels (The Chart That Made Me (In)Famous)

<sup>\*</sup>Average Daily Rate, Luxury Class Hotels, with and without Spas, by year 2000 - YTD 2017