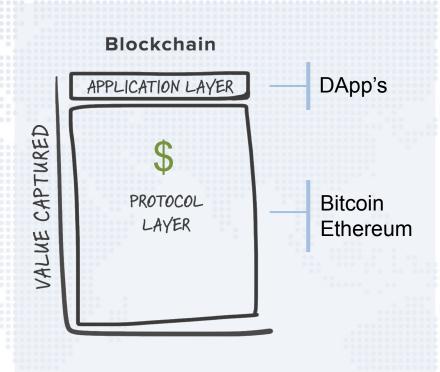

# Fat Protocols

## Ethereum

- Significantly broader use case than just payments
- Generates tokens, not coins
- Enables smart contracts & decentralized apps (DApps)