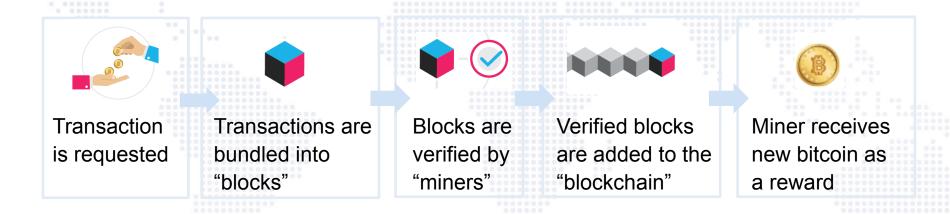

### Bitcoin & Blockchain

Bitcoin: Type of **cryptocurrency** generated by **mining** Blockchain: **Distributed immutable ledger** 

Transaction is requested

Transactions are bundled into "blocks"

Blocks are verified by "miners"

Verified blocks are added to the "blockchain"

Miner receives new bitcoin as a reward

#### How are blocks verified?

- Cryptographically; miners use computing power to solve a complex math problem by brute force decryption
- Once a miner finds the solution, other miners verify the work

#### Who is a bitcoin miner?

Anyone can use their computer to mine bitcoin, although it requires significant computing resources