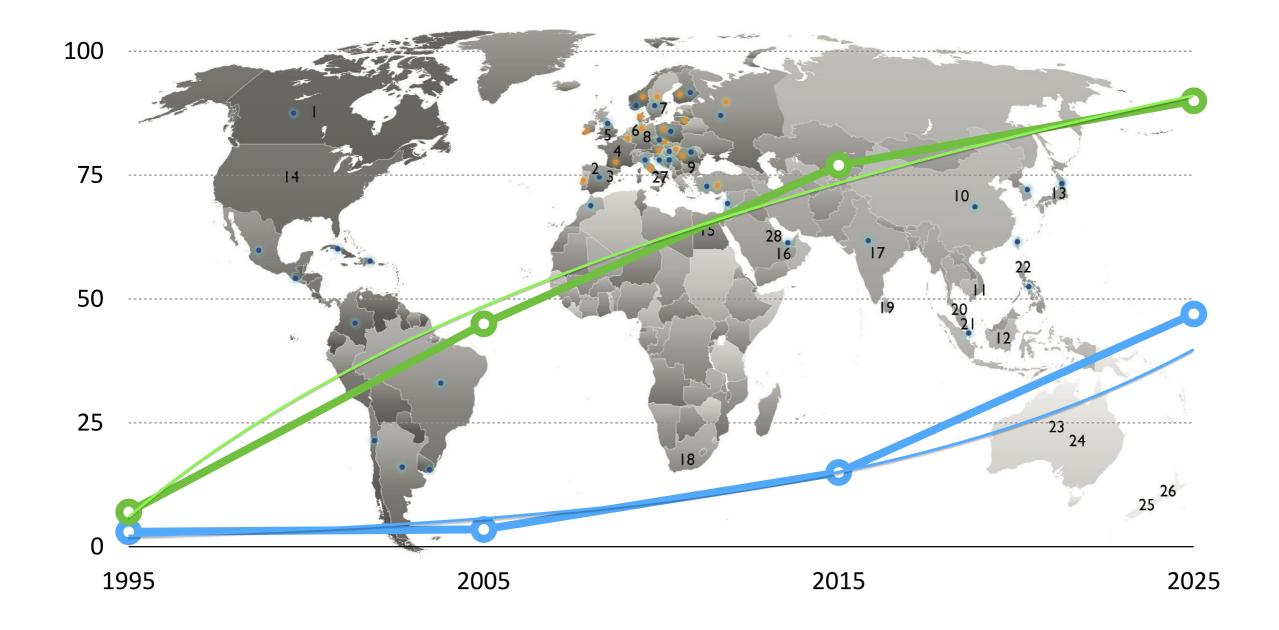

## **Environmental Health**

| I  | Green Globes     | П  | LOTUS                    | 20 | Green Building Index |
|----|------------------|----|--------------------------|----|----------------------|
| 2  | GBC España-Verde | 12 | Greenship                | 21 | BCA Green Mark       |
| 3  | breeam es        | 13 | CASBEE                   | 22 | BERDE                |
| 4  | HQE              | 14 | LEED                     | 23 | NABERS               |
| 5  | BREEAM           | 15 | The Green Pyramid Rating | 24 | Green Star           |
| 6  | breeam nl        |    | System (GPRS)            | 25 | Green Star NZ        |
| 7  | Miljö Byggnad    | 16 | Estidama                 | 26 | Homestar             |
| 8  | DGNB             | 17 | LEED-India               | 27 | LEED Italia          |
| 9  | Bulgaria GBC     | 18 | Green Star SA            | 28 | QSAS                 |
| 10 | BEAM Society     | 19 | Green SL                 |    |                      |

## Human Health & Regenerative Systems

- 1 WELL Building Standard
- 2 Living Building Challenge
- 3 Building Biology & Ecology
- 4 FitWel
- 5 EcoChi 180
- 6 VAASTU
- 7 Feng Shui

globalwellnesssummit.com