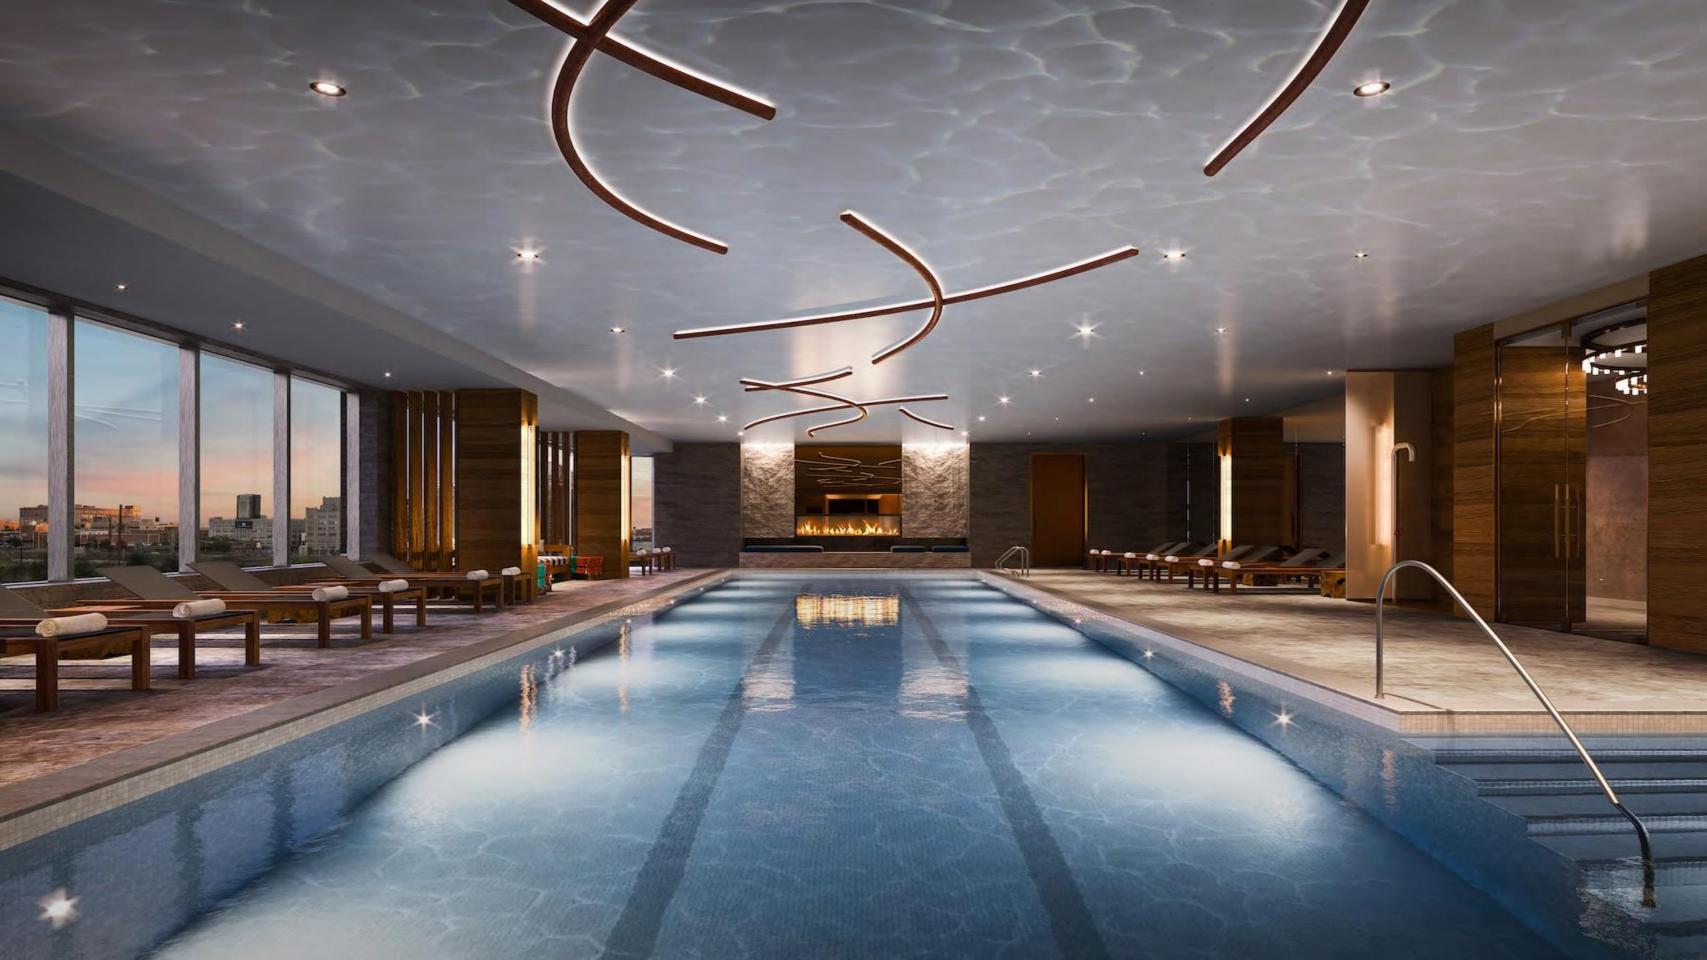

# Wellness in Design: From the Cradle to the Departure Lounge

Clodagh, CEO & principal, Clodagh Design, US

# CLODAGH

# WELLNESS BY DESIGN

# FROM THE CRADLE TOTHE DEPARTURE LOUNGE

# WELLNESS IS NOT A DESTINATION, BUT A JOURNEY; A STATE OF MIND







## TOTAL DESIGN:

THE FOUR C'S

## CONTEMPLATE



## CLEANSE



# CLARIFY



# CREATE



# A SPACE CANNOT BE TRULY BEAUTIFUL UNLESS IT FUNCTIONS IN HARMONY WITH WHO WEARE.

### THE ELEMENTS

EVERYTHING IN OUR WORLD IS A COMPOUND OF THE FIVE ELEMENTS





# GOOD DESIGN APPEALS TO ALL SIX SENSES-TOUCH, SIGHT, SMELL, SOUND, SPIRIT, AND TASTE.

# MYTOOLBOX OF FIVE DESIGN MODALITIES

#### BIOPHILIA

THE HEALING ASPECTS OF NATURE.
HUMANS ARE INNATELY DRAWN TO
LIFE AND THE NATURAL WORLD
BECAUSE WE ARE PART OF IT









## BIOGEOMETRY

THE EFFECT PHYSICAL
SHAPES HAVE ON ENERGY
FIELDS AND, IN TURN, ON
THE HUMAN BODY



### CHROMATHERAPY

# USE OF LIGHT IN THE FORM OF COLOR TO BALANCE ENERGY





### FENG SHUI

THE CHINESE ART OF THE
PLACEMENT OF BUILDINGS
AND THE ORGANIZATION OF
INTERIOR SPACES TO CREATEA
SMOOTH FLOW OF CHI







## WABI SABI

CELEBRATION AND
REVERENCE FOR THE
NATURAL
AGING OF THINGS











## COMPLACENCY

## THE LINES SEPARATING HOME ANDAWAYARE INCREASINGLY BLURRED























## WEMAKE THE INVISIBLE TANGIBLE