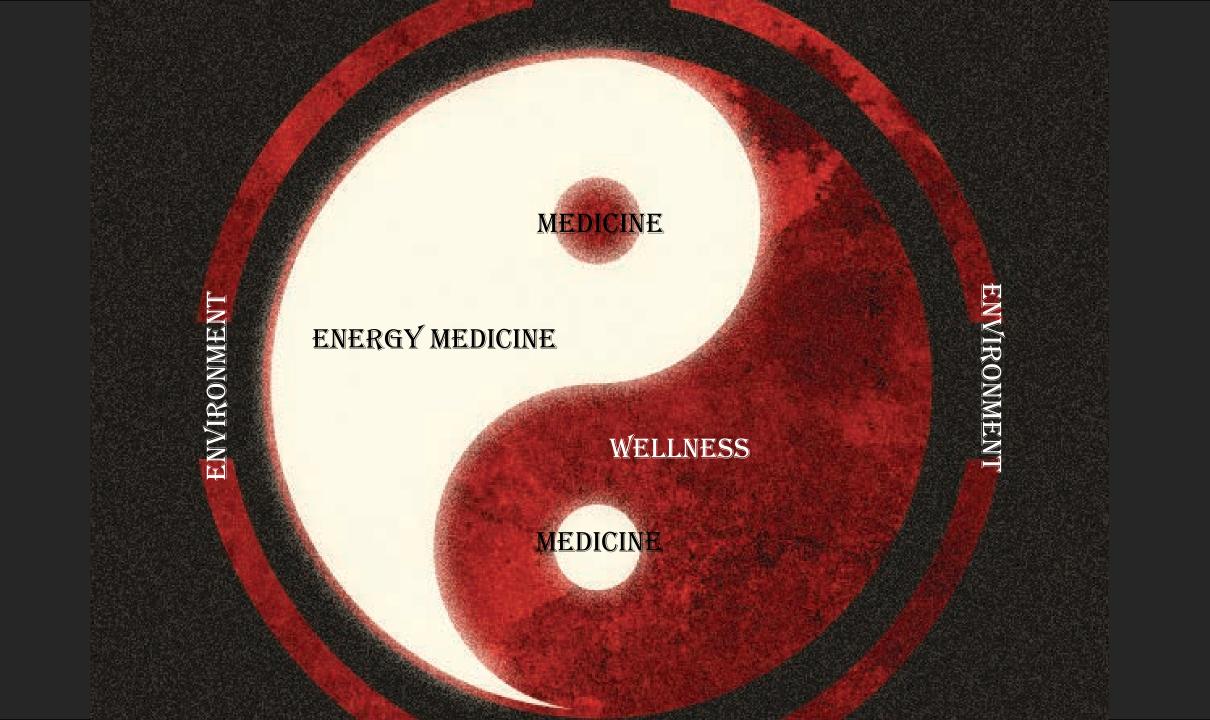

- Nikola Tesla

Energy Medicine is the harnessing of the body's subtle energy system to create wellness.

Just like your veins and arteries pump blood to keep you alive, so do your meridians pump energy to keep you alive and functioning.

Block energy to an organ and the organ will weaken.

Our body is enveloped in an energy field – an information field. Toxic emotions stored in the field cause many of our ailments, unhealed emotions and psychological trauma.