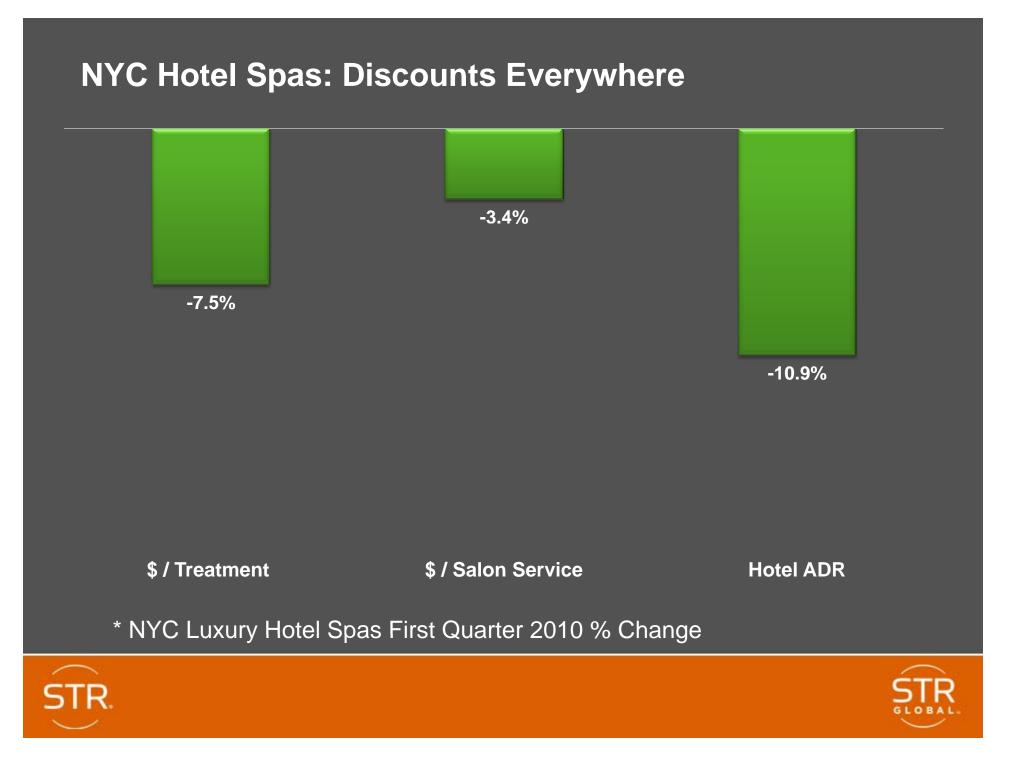

#### **Discounts Continue For Rooms & Treatments**

#### NYC Luxury Spas Outperform The Nation

#### **NYC Treatment Rate: A Slow Descend**

\* NYC Luxury Hotel Spas Monthly \$/Treatment

### **NYC Treatment Room Utilization Much Higher**