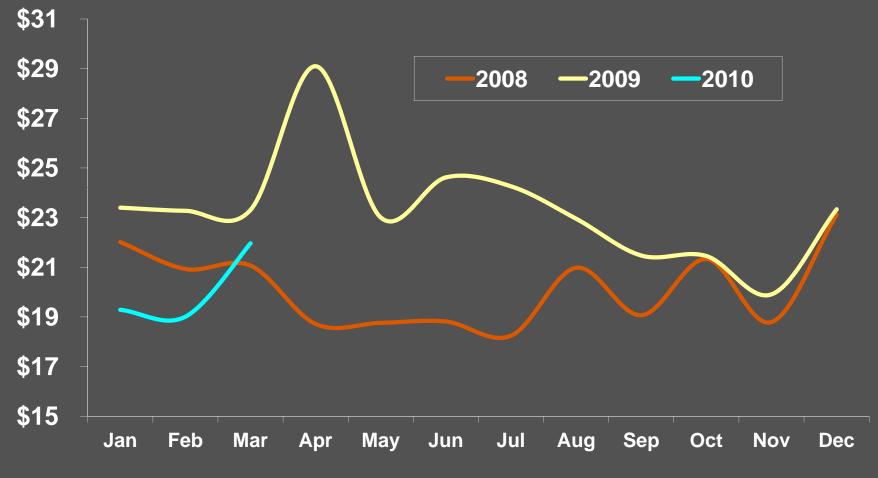

#### \* Luxury Hotel Spas Monthly \$/Treatment

#### **Treatment Rate Recovery? The Summer Will Tell**

#### **Discounts Continue For Rooms & Treatments**