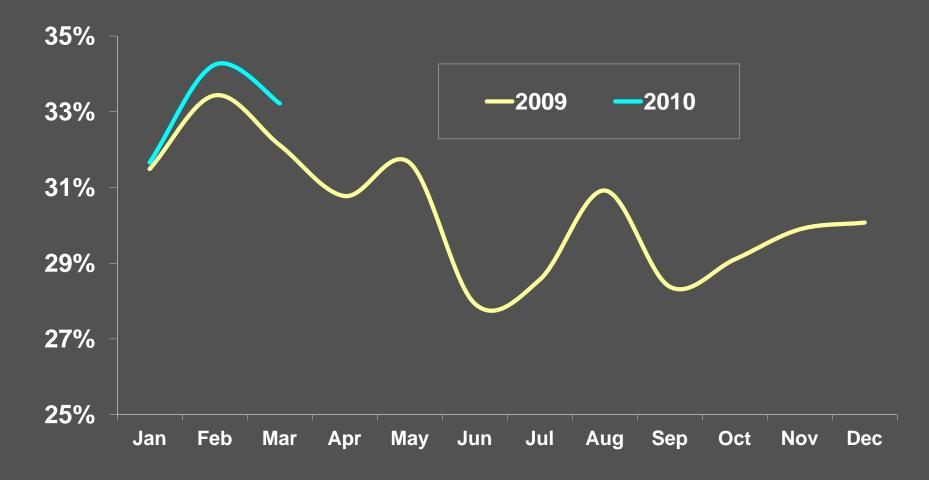

#### Salon Rate: 2010 Improves on 2009 (... So Far)

#### Salon Utilization 2010: A Much Better Year For Salons?

#### \* Luxury Hotel Spas Monthly Salon Station Utilization %