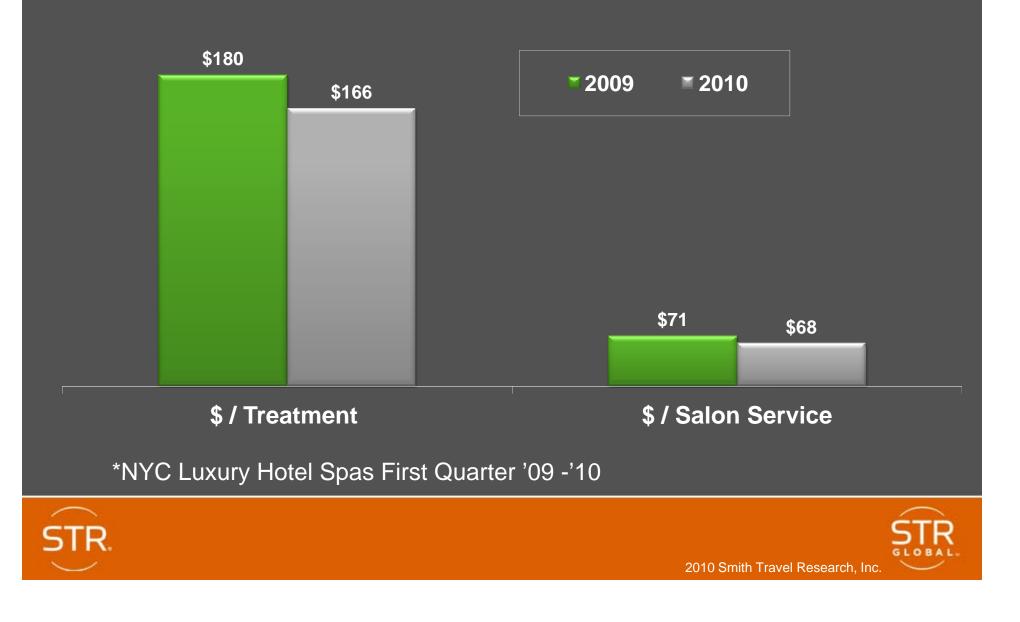

#### **NYC Treatment Rate: A Slow Descend**

\* NYC Luxury Hotel Spas Monthly \$/Treatment