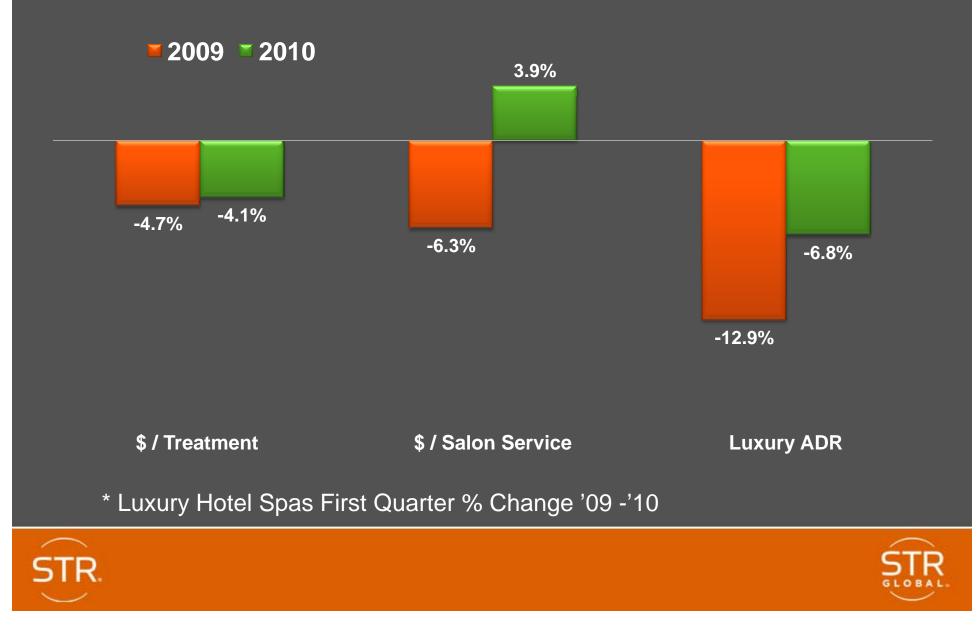

#### Treatment Rate Slides. Has Salon Service Rate Recovered?

#### **Discounts Continue For Rooms & Treatments**

#### **Treatment Rate Recovery? The Summer Will Tell**

#### Salon Rate: 2010 Improves on 2009 (... So Far)