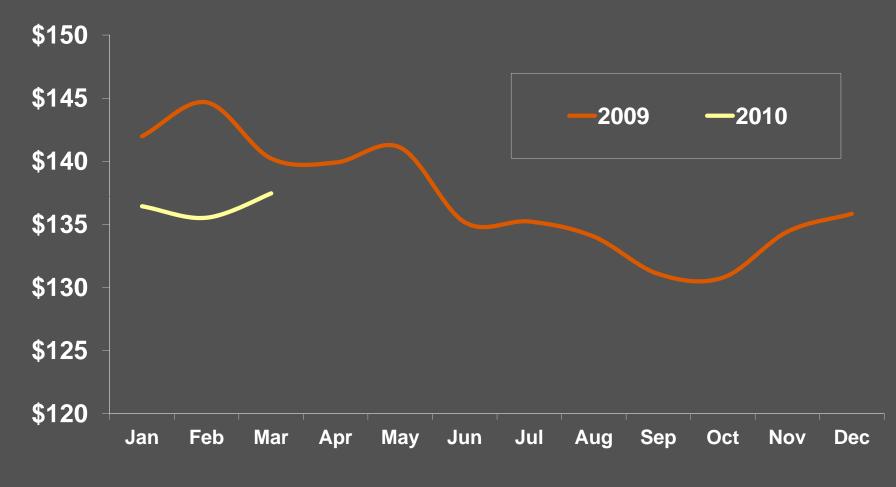

#### **Treatment Rate Recovery? The Summer Will Tell**

#### \* Luxury Hotel Spas Monthly \$/Treatment