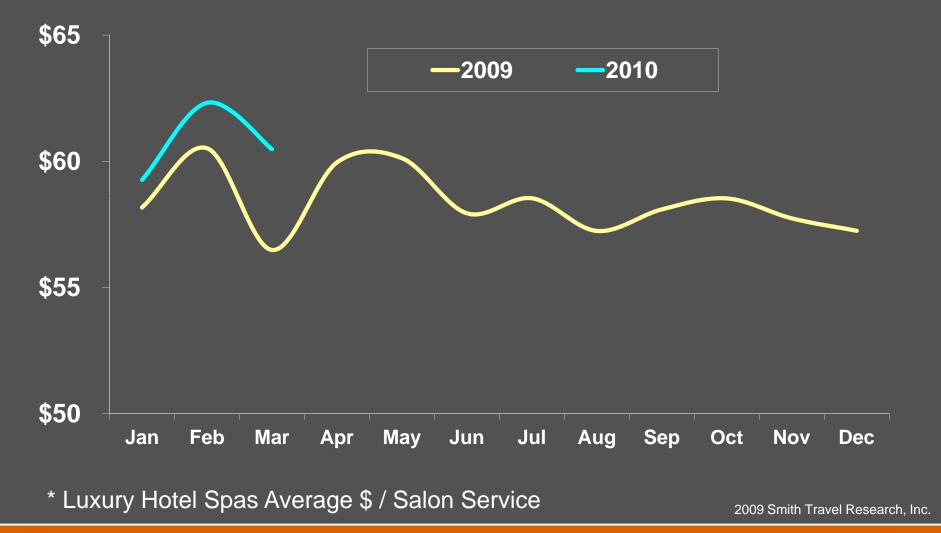

#### Average Retail Spend / Treatment Between \$19 and \$25

\* Luxury Hotel Spas Monthly Retail \$ / Treatment

#### Salon Rate: 2010 Improves on 2009 (... So Far)