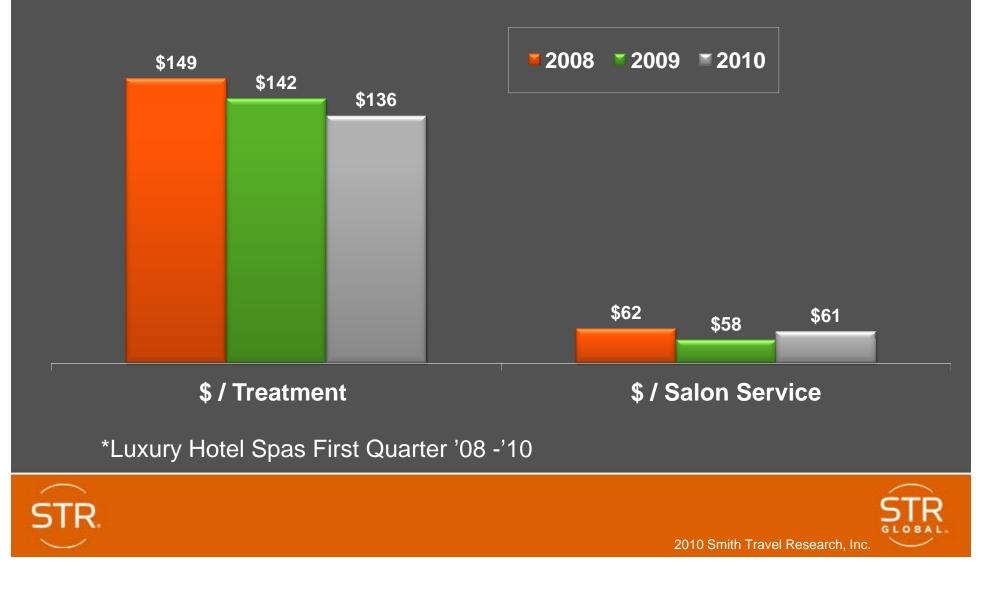

#### Treatment Rate Slides. Has Salon Service Rate Recovered?

#### **Discounts Continue For Rooms & Treatments**

#### **Treatment Rate Recovery? The Summer Will Tell**

#### \* Luxury Hotel Spas Monthly \$/Treatment

#### Average Retail Spend / Treatment Between \$19 and \$25

\* Luxury Hotel Spas Monthly Retail \$ / Treatment

#### Salon Rate: 2010 Improves on 2009 (... So Far)