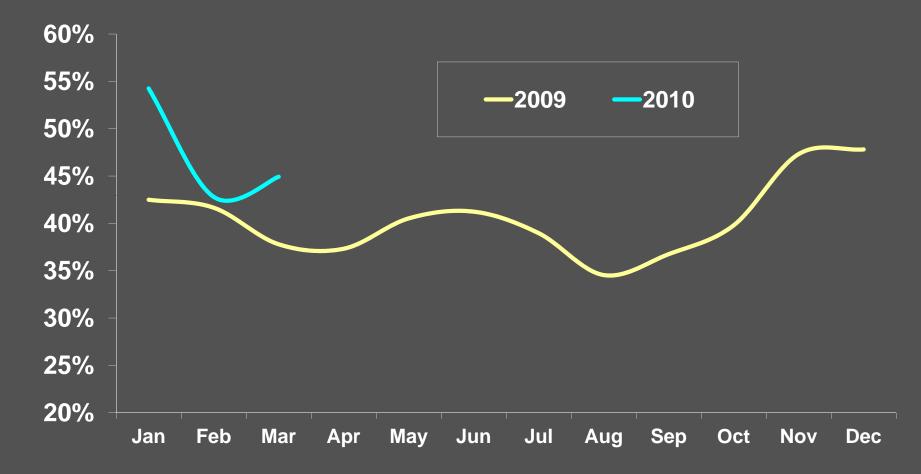

#### \* Luxury Hotel Spas Monthly \$/Treatment

#### **Treatment Rate Recovery? The Summer Will Tell**