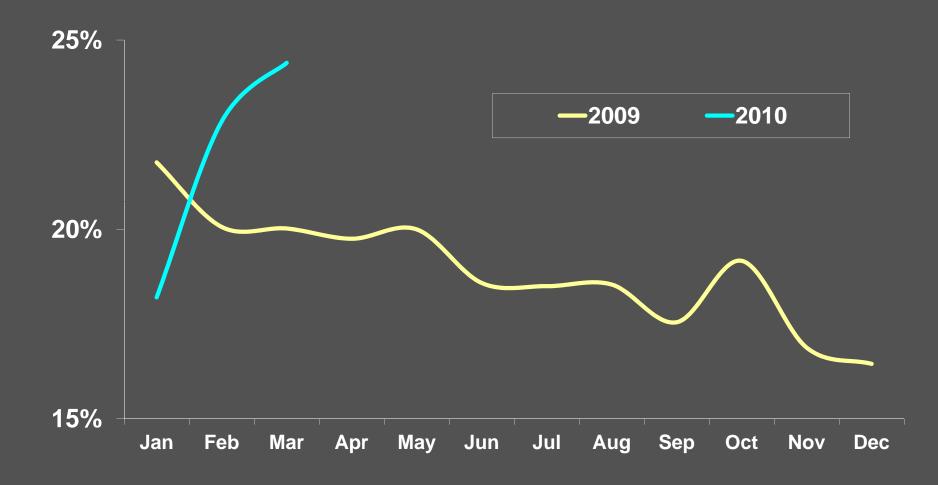

#### \* Luxury Hotel Spas Monthly Salon Station Utilization %

#### Salon Utilization 2010: A Much Better Year For Salons?