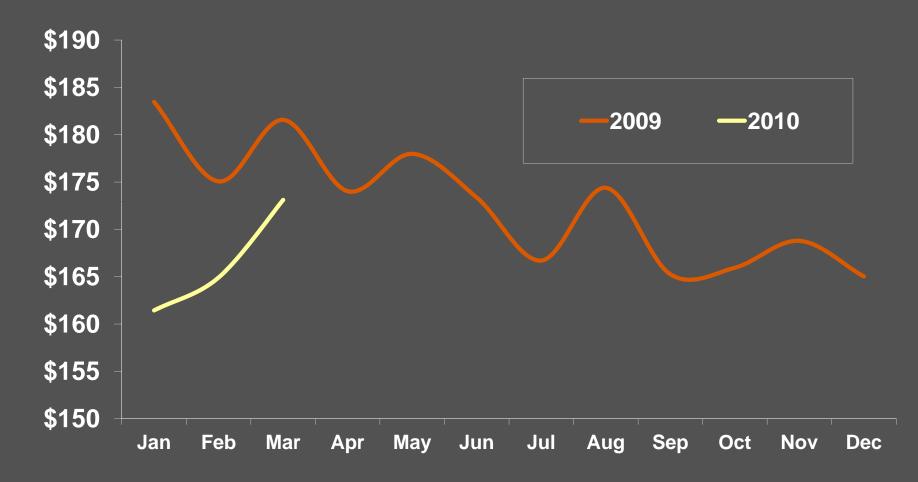

#### **NYC Treatment Rate: A Slow Descend**

\* NYC Luxury Hotel Spas Monthly \$/Treatment