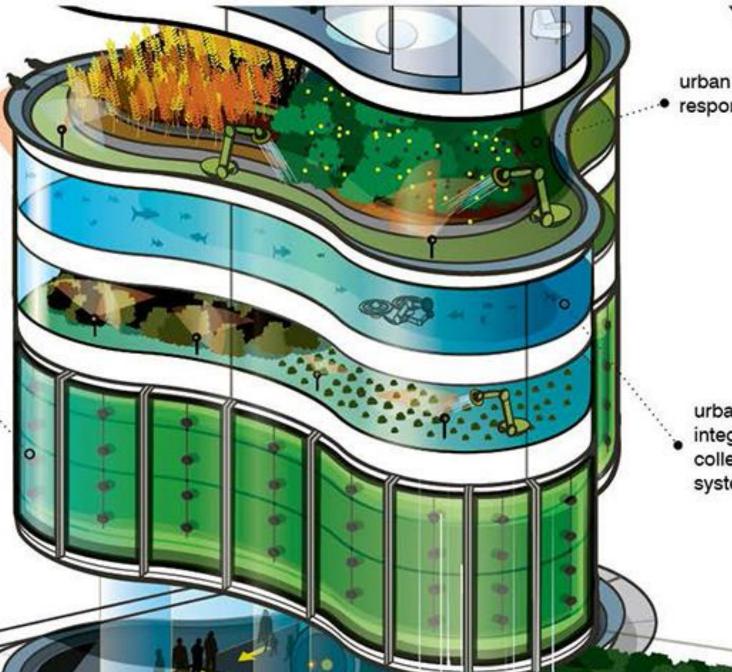

BUILDINGS WILL NEED TO DO MORE GOOD

algae bio-fuel cells function as part of the building's energy production system

E

urban food production
 responds to local demand

urban agriculture systems integrated with water collection and greywater systems