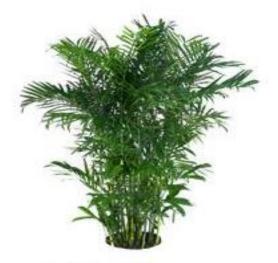

#### Ingredients:

Nylon 6 (Dalton GA) Nylon 6 6 (Camden SC)

Bamboo Palm Removes formaldehyde, Acts as a natural humidifer.

Spathiphyllum Remove mold spores, formaldehyde, and trichloroethylene.

Sansevieria It absorbs nitrogen oxides and formaldehyde.