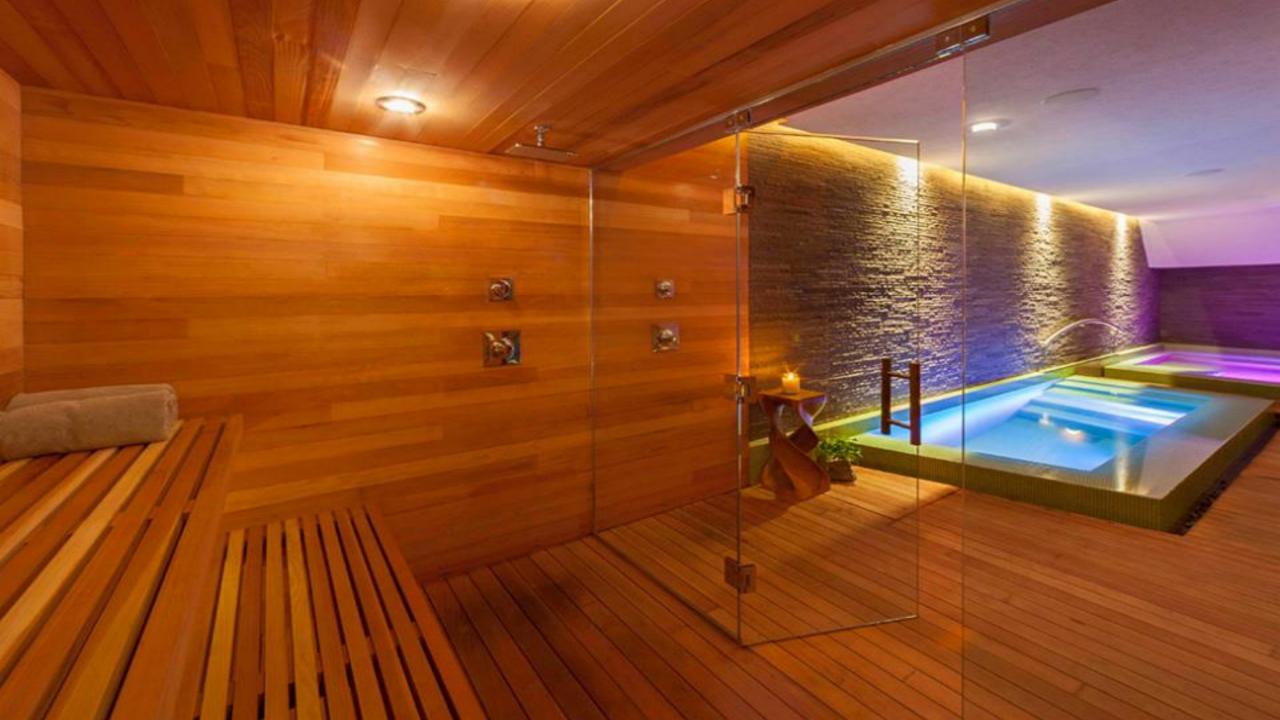

by typical airflow

> Converts VOCs\*\* into inert compounds

1. Captures VOCs\*\*

 Inert compounds remain within gypsum board

# **Toxic Red List**

The Omega Center for Sustainable Living does not contain any of the following Living Building Challenge<sup>™</sup> Red List materials or chemicals. Chlorofluorocarbons (CFCs) - Chloroprene (Neoprene) - Formaldehyde (added) Halogenated Flame Retardants • Hydrochlorofluorocarbons (HCFCs) Lead • Mercury • Petrochemical Fertilizers and Pesticides Phthalates - Polyvinyl Chloride (PVC)

ouse and Rainwa

The Om

#### Commercial Broadloom Carpet on Weldlok\*

Declare

#### Mohawk Group

Final Assembly: Chatsworth, GA, USA Life Expectancy: 15 Years End of Life Options: Take Back Program

#### Ingredients:

Nylon 6 (Dalton GA) Nylon 6 6 (Camden SC)





Bamboo Palm Removes formaldehyde, Acts as a natural humidifer.



Spathiphyllum Remove mold spores, formaldehyde, and trichloroethylene.



Sansevieria It absorbs nitrogen oxides and formaldehyde.



Spider Plant Removes carbon monoxide and other toxins or impurities. one of three plants NASA deems best at removing formaldehyde from the air.



Areca Palm One of the best air purifying plants for general air cleanliness.



Golden Pothos Most effective indoor Purifiers. Removes Formaldehyde , xylene, toluene., benzene, Carbon monoxide and more







## øfoobot





| No. of Concession, Name of |                                                                                        |
|-------------------------------------------------------------------------------------------------------