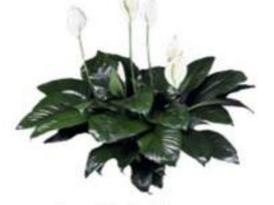

#### Ingredients:

Nylon 6 (Dalton GA) Nylon 6 6 (Camden SC)

Bamboo Palm Removes formaldehyde, Acts as a natural humidifer.

Spathiphyllum Remove mold spores, formaldehyde, and trichloroethylene.

Sansevieria It absorbs nitrogen oxides and formaldehyde.