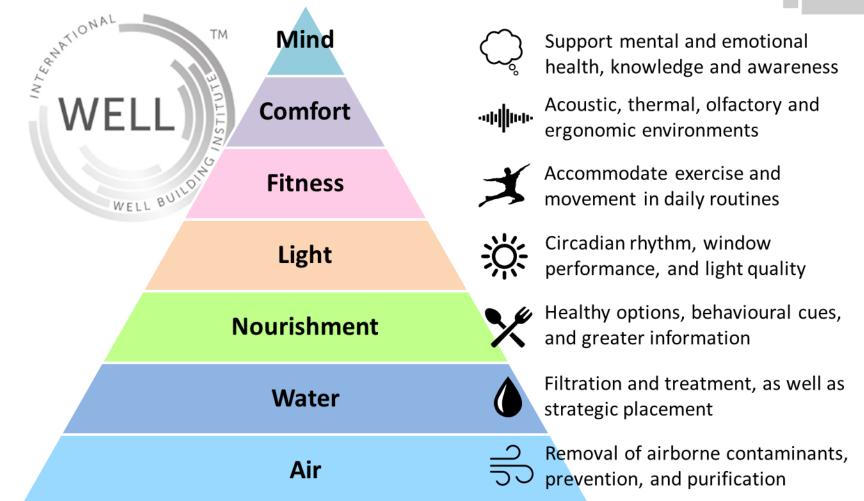

#### THE SCIENCE BEHIND A HEALTHIER INDOOR WORLD.

The Well Living Lab is setting out to change how people live, work and play indoors.

Indoor health begins here.

fitness

The first lab exclusively committed to researching the real-world impact of the indoor environment on human health.

comfort