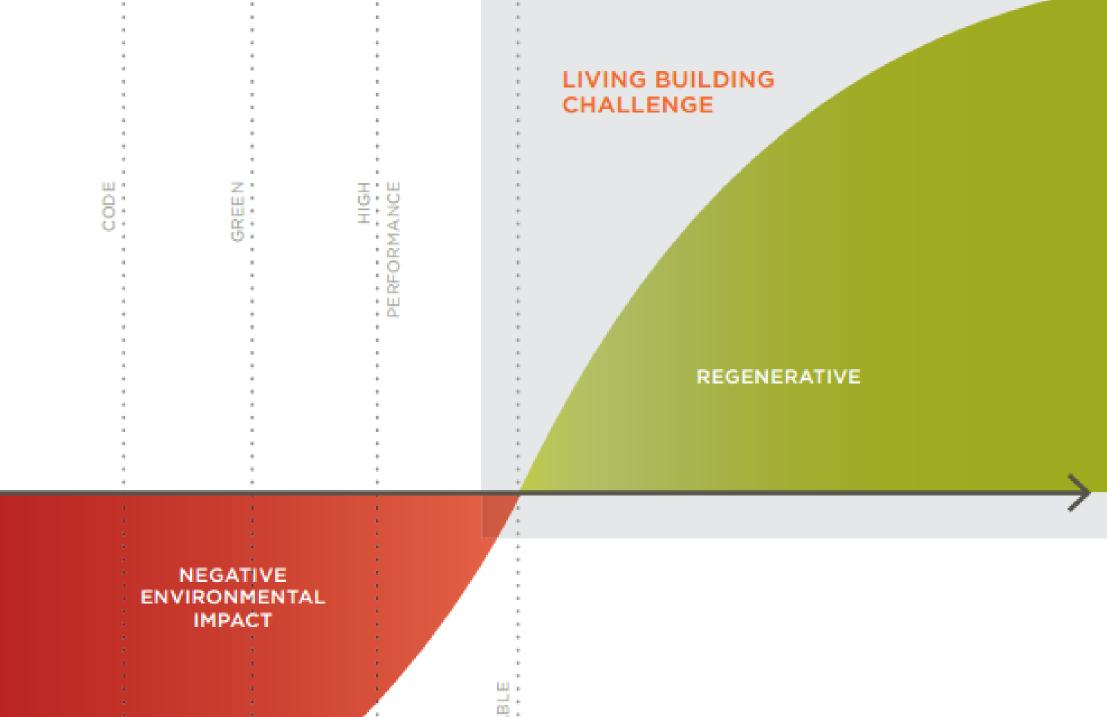

# THE METAPHOR OF THE FLOWER

- ROOTED IN PLACE AND YET:
- Harvests all energy + water
- Is adapted to climate and site
- Operates pollution free
- Is comprised of integrated systems
- Is beautiful