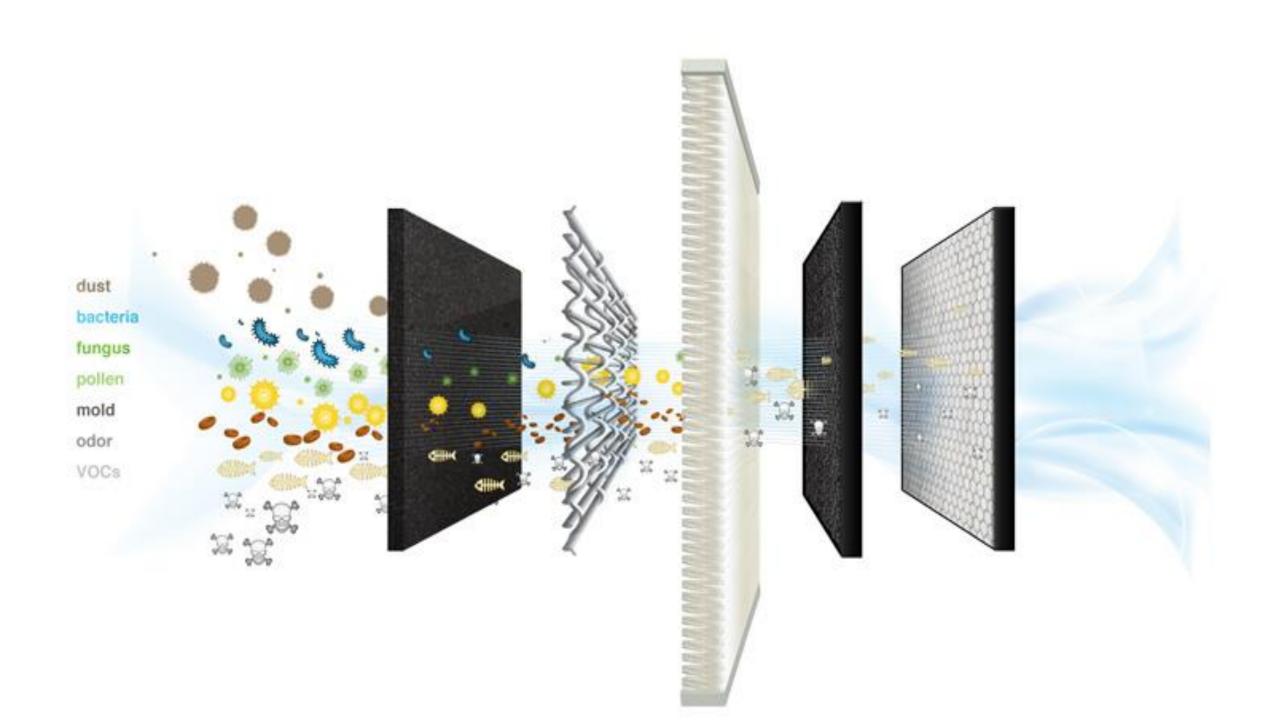

#### AirRenew" Gypsum Board permanently absorbs the VOCs\*\*.

VOCs\*\* come into contact with the board by typical airflow

> Converts VOCs\*\* into inert compounds

1. Captures VOCs\*\*

 Inert compounds remain within gypsum board