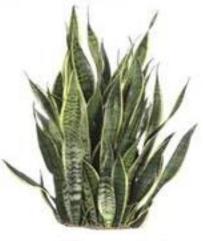

Spider Plant Removes carbon monoxide and other toxins or impurities. one of three plants NASA deems best at removing formaldehyde from the air.

Areca Palm One of the best air purifying plants for general air cleanliness.